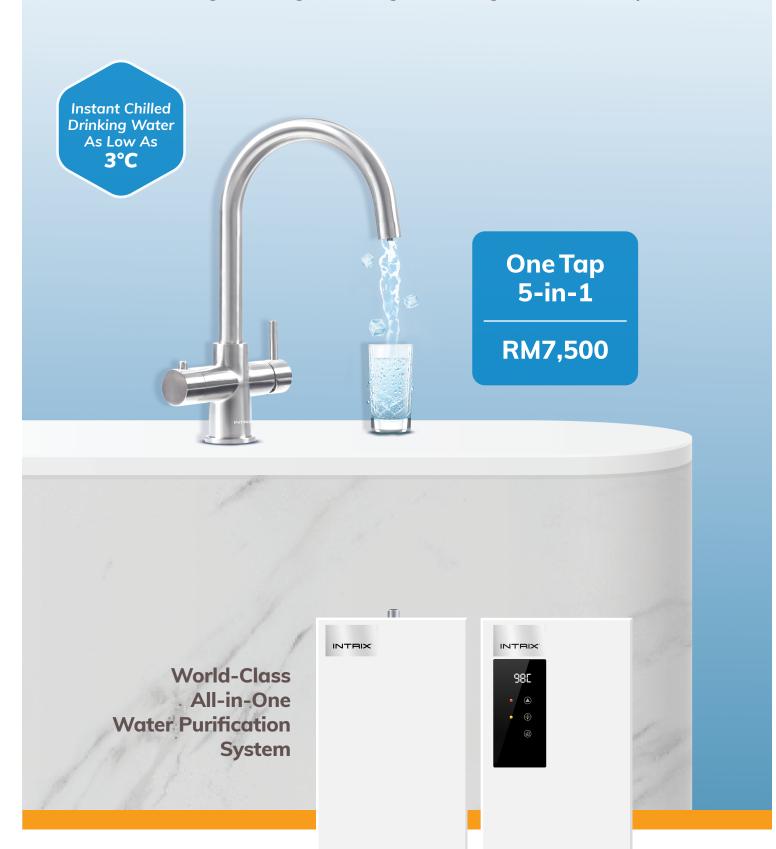

## The Tap That Simplifies Your Life

Drinking • Cooking • Washing • Sterilising • All-in-One Tap

## Specifications of the **Arctic** add-on

| Power Rating                          | 190W @ 0.8A                                                                                                                                                             |
|---------------------------------------|-------------------------------------------------------------------------------------------------------------------------------------------------------------------------|
| Operating Voltage                     | 220V - 240V                                                                                                                                                             |
| Water Inlet                           | Purified Water                                                                                                                                                          |
| Chilled Water Tank Capacity           | 1.2L                                                                                                                                                                    |
| Chilled Water Tank Material           | SUS 304 Stainless Steel                                                                                                                                                 |
| Chilled Water Temperature             | As Low As 3°C (Eco Mode at 6°C)                                                                                                                                         |
| Chilled Water Output/Hour (167ml/cup) | 38 Cups                                                                                                                                                                 |
| Chiller Dimension (mm)                | 180W x 370H x 320D                                                                                                                                                      |
|                                       |                                                                                                                                                                         |
| Weight (kg)                           | 12                                                                                                                                                                      |
| Weight (kg)  Tap Model                | 12<br>One Tap 5-in-1                                                                                                                                                    |
|                                       |                                                                                                                                                                         |
| Tap Model                             | One Tap 5-in-1  Purified:  • Chilled drinking water as low as 3°C  • Hot drinking water up to 98°C                                                                      |
| Tap Model                             | One Tap 5-in-1  Purified:  • Chilled drinking water as low as 3°C  • Hot drinking water up to 98°C  • Ambient drinking water  Non-Purified:  • Ambient tap water supply |